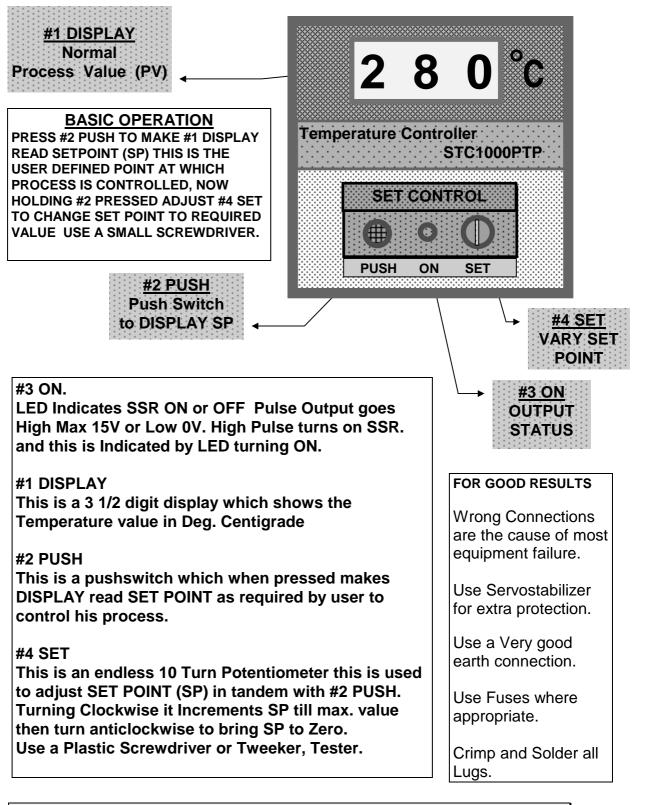

**Proportional Temperature Controller** 

## A. Front Control Details.

SPCTPL



Instruction Manual

STC1000PTP



## **CONTROLS** :

BAND: This is a Single Turn Potentiometer (300 deg) it sets theProportional Band of Control.  $\triangle >$  is Wide  $< \bar{C} < \bar{C}$  is Narrow.RESET: This is a Ten Turn Potentiometer (endless) it sets theIntegral or Reset or Error Cal.  $\triangle >$  is Inc. PV  $< \bar{C} < \bar{C}$  is Dec. PV.

## **SPECIFICATIONS :**

2

**OUTPUT** : Pulse Maximum Voltage 12V DC at a Load of 250 Ohms.

INPUT

## Environmental Limitations : Delicate Precision Instrument

Maximum 50 Deg C, 70% RH Non-Cond, Acid-Alkali-Salt Free area. the equipment will fail if environment is Hot / Corrosive / Vibrating. **Cleaning and Maintenance :** 

No Maintenance required, Clean front panel with moist sponge & Colin/Brisk. <u>Power Supply</u>: 230V AC 50