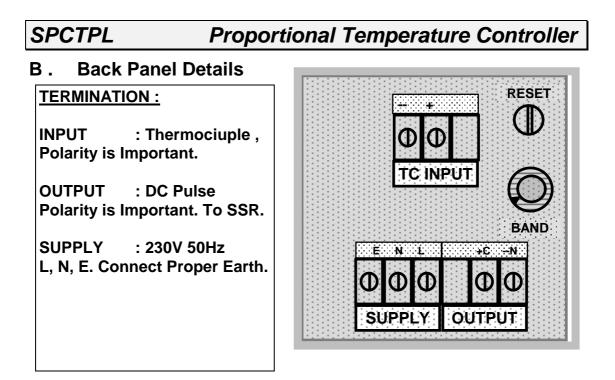

**Proportional Temperature Controller** 

## **CONTROLS** :

BAND: This is a Single Turn Potentiometer (300 deg) it sets theProportional Band of Control.  $\triangle >$  is Wide  $< \bar{C} < \bar{C}$  is Narrow.RESET: This is a Ten Turn Potentiometer (endless) it sets theIntegral or Reset or Error Cal.  $\triangle >$  is Inc. PV  $< \bar{C} < \bar{C}$  is Dec. PV.